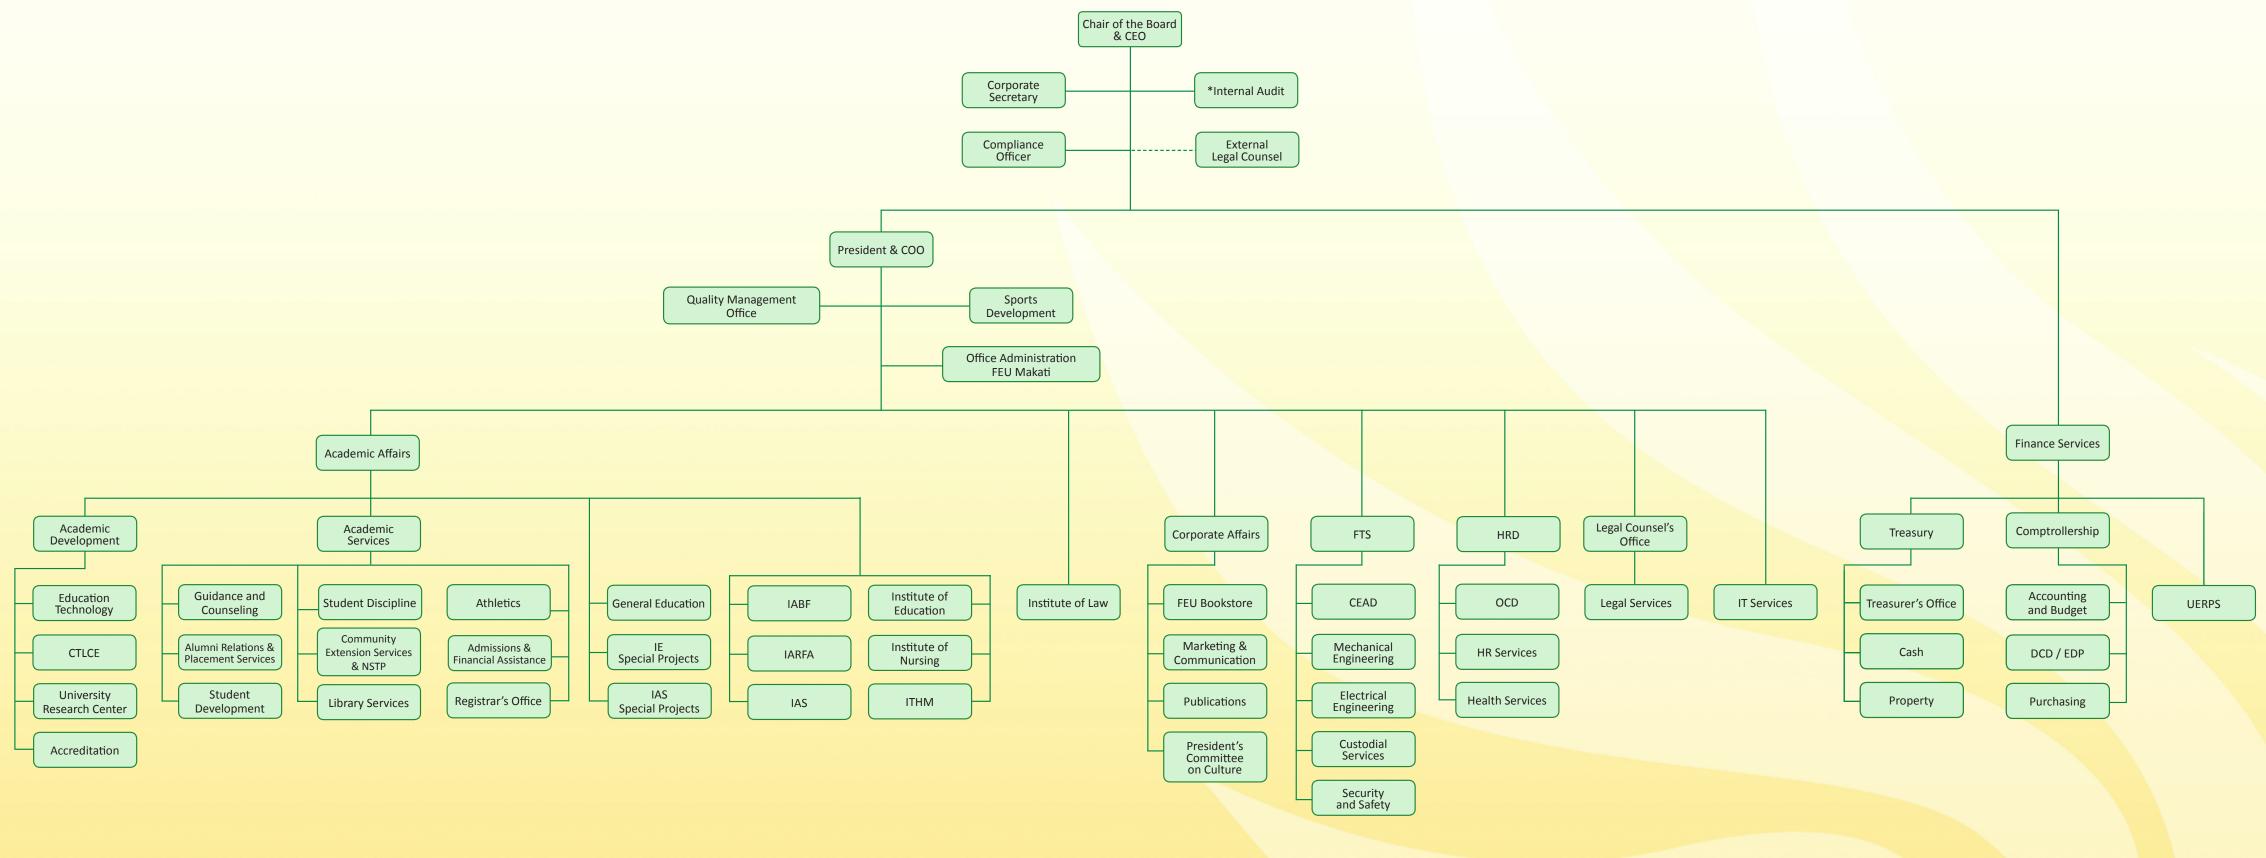

| LEGEND |                                                       |       |                                             |       |                                                |
|--------|-------------------------------------------------------|-------|---------------------------------------------|-------|------------------------------------------------|
| CEAD   | Civil Engineering and Architectural Design            | FTS   | Facilities and Technical Services           | IAS   | Institute of Arts and Sciences                 |
| CTLCE  | Center of Teaching, Learning and Continuing Education | HRD   | Human Resource Division                     | ITHM  | Institute of Tourism and Hotel Management      |
| DCD    | Disbursement Control Department                       | IABF  | Institute of Accounts, Business and Finance | OCD   | Organization and Competency Development        |
| EDP    | Electronic Data Processing                            | IARFA | Institute of Architecture and Fine Art      | UERPS | Universiry Enterprise Resource Planning System |

<sup>\*</sup> Internal Audit funtionally reports to the Audit Committee.

<sup>\*\*</sup> This chart shows reporting relationships and does not reflect organizational level of positions.