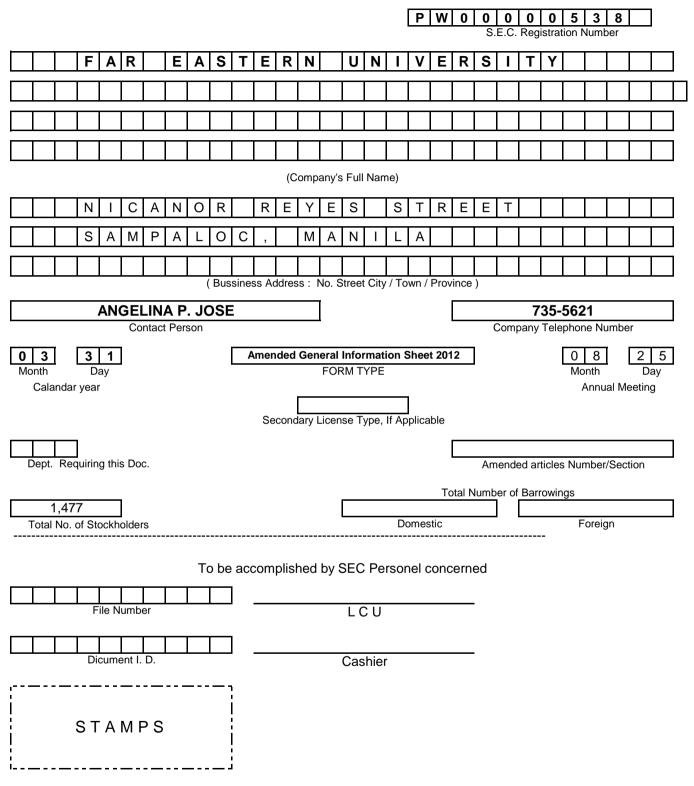

|                                                                          | == PLEASE PRINT LEGIBLY ===                                                   |                            |                             |                          |
|--------------------------------------------------------------------------|-------------------------------------------------------------------------------|----------------------------|-----------------------------|--------------------------|
| CORPORATE NAME: FAR EASTERN UNIVERSIT                                    | Y, INC.                                                                       |                            |                             | DATE REGISTERED:         |
| BUSINESS/TRADE NAME:<br>FAR EASTERN                                      | 11/11/1980                                                                    |                            |                             |                          |
|                                                                          | FISCAL YEAR END:                                                              |                            |                             |                          |
| SEC REGISTRATION NUMBER:                                                 | 538                                                                           |                            |                             | March 31                 |
| DATE OF ANNUAL MEETING PER BY-LAWS:                                      | CORPORATE TAX<br>IDENTIFICATION NUMBER<br>(TIN) 000-225-442                   |                            |                             |                          |
| ACTUAL DATE OF ANNUAL MEETING:                                           |                                                                               |                            |                             | WEBSITE/URL ADDRESS:     |
|                                                                          | 25-Aug-12                                                                     |                            |                             |                          |
| COMPLETE PRINCIPAL OFFICE ADDRESS:                                       | 5                                                                             |                            |                             | www.investors.feu.edu.ph |
|                                                                          | Nicanor Reyes Street,                                                         | Sampal                     | oc, Manila                  | E-MAIL ADDRESS:          |
| COMPLETE BUSINESS ADDRESS:                                               |                                                                               |                            |                             |                          |
| Nicanor Reyes St                                                         | reet, Sampaloc, Manila                                                        |                            |                             | FAX NUMBER: 735-0232     |
| NAME OF EXTERNAL AUDITOR & ITS SIGNING PARTNER:<br>PUNONGBAYAN & ARAULLO |                                                                               | SEC ACC                    | CREDITATION NUMBER (if le): | TELEPHONE NUMBER(S):     |
|                                                                          |                                                                               |                            |                             | 735-5621                 |
| PRIMARY PURPOSE/ACTIVITY/INDUSTRY PRESENTLY ENGA                         | GED IN:                                                                       | INDUSTR                    | RY CLASSIFICATION:          | GEOGRAPHICAL CODE:       |
| EDUCATION                                                                |                                                                               |                            |                             |                          |
| INTE                                                                     | RCOMPANY AFFILIATIONS                                                         | ======                     |                             | ========                 |
| PARENT COMPANY                                                           | SEC REGISTRATION                                                              | NO.                        | ADD                         | DRESS                    |
| Far Eastern University                                                   | 538                                                                           |                            | Nicanor Reyes Stre          | et, Sampaloc, Manila     |
| SUBSIDIARY/AFFILIATE                                                     | SEC REGISTRATION                                                              | NO.                        | ADD                         | DRESS                    |
| FERN Realty Corporation         121-116         c/o FEU Nicanor Reve     |                                                                               |                            | es St., Sampaloc, Manila    |                          |
| East Asia Computer Center, Inc.                                          | East Asia Computer Center, Inc.         AS092-002797         Nicanor Reyes St |                            | Nicanor Reyes Stre          | et, Sampaloc, Manila     |
| Juliana Management Co., Inc.                                             | 66675                                                                         | 10/F Pacific Star Bldg., M |                             | Makati Ave., Makati City |
| Far Eastern College-Silang, Inc.                                         | CS200900434                                                                   |                            | MetroGate Silang E          | states, Silang, Cavite   |
| NOTE: U                                                                  | ISE ADDITIONAL SHEET IF NE                                                    | CESSARY                    |                             |                          |