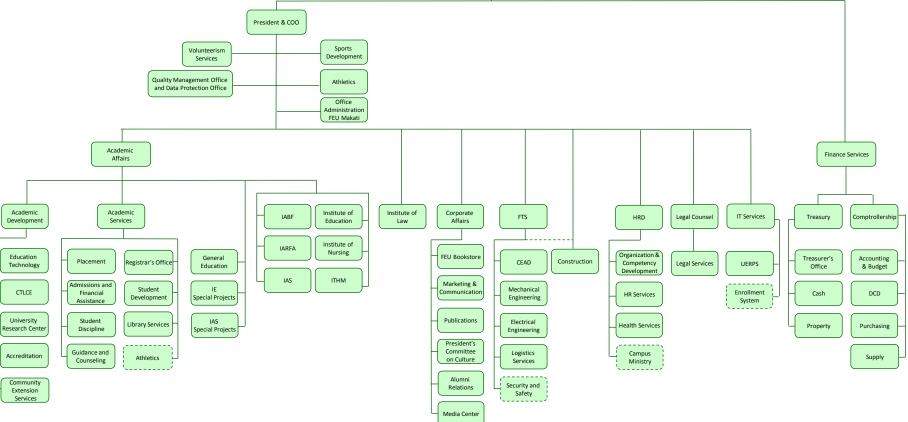

## FAR EASTERN UNIVERSITY Organization Chart As of July 6, 2017

| LEGEND |                                                         |       |                                             |       |                                                |
|--------|---------------------------------------------------------|-------|---------------------------------------------|-------|------------------------------------------------|
| CEAD   | Civil Engineering and Architectural Design              | HRD   | Human Resource Division                     | IE    | Institute of Education                         |
| CTLCE  | Center for Teaching, Learning, and Continuing Education | IABF  | Institute of Accounts, Business and Finance | ITHM  | Institute of Tourism and Hotel Management      |
| DCD    | Disbursement Control Department                         | IARFA | Institute of Architecture and Fine Arts     | OCD   | Organization and Competency Development        |
| FTS    | Facilities and Technical Services                       | IAS   | Institute of Arts and Sciences              | UERPS | University Enterprise Resource Planning System |